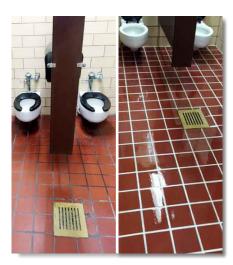

Ceramic Tile & Grout Coated With X-PROTECT PERFORMANCE TOPCOAT - High Gloss (Norton Audubon Medical Plaza, Before & After Comparison)

Quarry Tile & Grout Coated With X-PROTECT PERFORMANCE TOPCOAT - High Gloss (John Deere Facility/ Before & After Comparison)