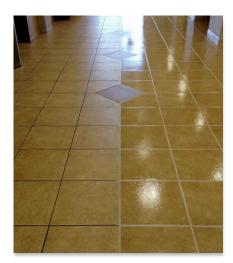

Ceramic Tile & Grout Coated With X-PROTECT PERFORMANCE TOPCOAT - High Gloss (Norton Audubon Medical Plaza, Before & After Comparison)

Quarry Tile & Grout Coated With X-PROTECT PERFORMANCE TOPCOAT - High Gloss (John Deere Facility/ Before & After Comparison)