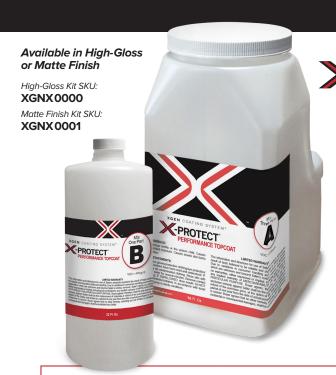

PROTECT\*
PERFORMANCE TOPCOAT
HIGH-GLOSS OR MATTE FINISH

XGEN COATING SYSTEM™

## -PROTECT PERFORMANCE TOPCOAT

HIGH-GLOSS OR MATTE FINISH

- Provides a long-lasting protective clear coat that will protect tile & grout, stone, brick pavers, terrazzo and concrete. X-PROTECT is an in-organic coating that doesn't support the growth of mold and bacteria.
- · Positively improves coefficient of friction, improving foot traction on all hard surfaces.
- Creates a water and bacteria-proof barrier. The makeup of this product literally prevents growth of bacteria.
- Thin layer of coating that provides great abrasion wear. Makes cleaning easier, and will eliminate harsh, toxic chemicals typically used to clean hard surfaces. Chemical resistant and will prevent grout and urine stains in restrooms.